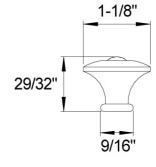

## Cabinet Knob Model 1022487\_003

#### **FEATURES**

- Style: Revival Grandeur
- Collection: Georgetown
- Fastener/bolts are included
- · Back plate not included