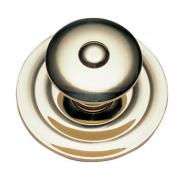

## Cabinet Knob Model 1022487\_003

#### **FEATURES**

- Style: Revival Grandeur
- Collection: Georgetown
- Fastener/bolts are included
- · Back plate not included

#### **COLOR FINISHES**

- Polished Nickel (1022487\_014)
- Satin Nickel (1022487\_015)
- Pewter (1022487\_15A)
- Polished Chrome (1022487\_026)
- Polished Brass (1022487\_003)
- Polished Brass Antiqued (1022487\_007)
- Satin Brass (1022487\_004)
- Polished Gold (1022487\_025)
- Polished Gold Antiqued (1022487\_25D)
- Satin Gold (1022487\_024)
- Satin Gold Antiqued (1022487\_24D)
- Satin Jeweler's Gold (1022487\_24J)
- Old English Brass (1022487\_OEB)
- Antique Brass (1022487\_047)
- Antique Bronze (1022487\_11B)